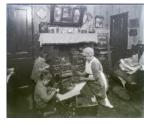

L THP/88

Cogan Street Interior of house showing district nurse or midwife at work. 1 item n.d.

n.d.

n.d.

n.d.

L THP/90

| Cogan Street                                      |  |
|---------------------------------------------------|--|
| Interior of house showing district nurse at work. |  |
| 1 item                                            |  |

n.d.

n.d.

n.d.

n.d.

n.d.

L THP/91

Location unknown School clinic interior showing staff at work. 1 item

L THP/92