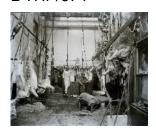

# L THP/120

[Prior Street/ Coelus Street] View of slaughterhouse, possibly in the area of Coelus Street or Prior Street. 1 item

L THP/121

[Prior Street/ Coelus Street] Slaughterhouse showing hanging carcass, possibly in the area of Coelus Street or Prior Street. 1 item

| ł         | Hull History Centre: Health Department Photographs                                                                 |      |
|-----------|--------------------------------------------------------------------------------------------------------------------|------|
| L THP/122 | [Prior Street/ Coelus Street]<br>Slaughterhouse showing ropes and hooks,<br>possibly Coelus Street area.<br>1 item | n.d. |
| L THP/123 | [Prior Street]<br>Exterior of unidentified building, possibly Prior<br>Street.<br>1 item                           | n.d. |
| L THP/124 | Location unknown<br>Rear of unidentified row of terraced houses.<br>1 item                                         | n.d. |
| L THP/125 | Providence Place<br>Rear of house fronting Thomas Street showing<br>entrance to Providence Place.<br>1 item        | n.d. |
| L THP/126 | York Street<br>Nos. 95-99 York Street, showing entrances to<br>Mary's Place and Joseph's Place.<br>1 item          | n.d. |
| L THP/127 | Mary Place<br>View of Nos. 1-4 Mary Place, York Street with<br>faint view of one interior.<br>1 item               | n.d. |
| L THP/128 | Mary Place<br>Rear of property fronting York Street showing<br>rugs, mangle, trunk, etc.<br>1 item                 | n.d. |