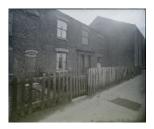

**Description:** Much of the property shown in the photographs dates from the beginning of the 19th century and some of it, especially in the Old Town, even earlier. The photographs themselves date from the 1880s to the 1930s.

The main part of the collection consists of photographs of 18th and 19th century working class housing ordered to be improved or demolished under the various Housing of the Working Classess Acts. This makes the collection an important source for the study of streets, courts and terraces of Hull which were subsequently demolished.