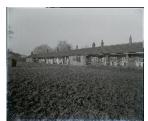

**Description:** Much of the property shown in the photographs dates from the beginning of the 19th century and some of it, especially in the Old Town, even earlier. The photographs themselves date from the 1880s to the 1930s.

The main part of the collection consists of photographs of 18th and 19th century working class housing ordered to be improved or demolished under the various Housing of the Working Classess Acts. This makes the collection an important source for the study of streets, courts and terraces of Hull which were subsequently demolished.