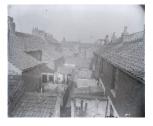

**Description:** Much of the property shown in the photographs dates from the beginning of the 19th century and some of it, especially in the Old Town, even earlier. The photographs themselves date from the 1880s to the 1930s.

The main part of the collection consists of photographs of 18th and 19th century working class housing ordered to be improved or demolished under the various Housing of the Working Classess Acts. This makes the collection an important source for the study of streets, courts and terraces of Hull which were subsequently demolished.