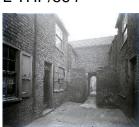

## L THP/562

## [Hodgson Street] Rear of property showing decayed brickwork and mangle, possibly Hodgson Street area. 1 item

n.d.

n.d.

n.d.

n.d.

[Park Place/ Park Square] View unidentified property, possibly Park Place or Park Square, Marlborough Terrace. 1 item