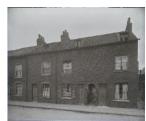

-------------------------------------|
|------------------------------------------------------------------------------------------------|

L THP/554



Coach & Horses Yard Coach & Horses Yard, Mytongate. 1 item

L THP/555



Hodgson Street View of Nos. 61-65 Hodgson Street showing entrance to James Square. 1 item n.d.

n.d.

n.d.

n.d.



Location unknown Unidentified view of rooftops. 1 item

James Square

1 item

L THP/557



L THP/558



Nos. 61-65 Hodgson Street, showing entrance to James Square. Includes premises of A. Kay, boot repairer. 1 item

View looking north of six of the eight houses in James Square (Nos. 2-6), Hodgson Street.

L THP/559



[Hodgson Street] n.d. Unidentified building showing interior with damp walls, possibly Hodgson Street area. 1 item

L THP/560

L THP/561



Hodgson Street Nos. 65-69 Hodgson Street showing entrance to Anns Court. 1 item

n.d.

n.d.

n.d.

n.d.

n.d.



Providence Row View of Providence Row taken from small fabrication yard, Hodgson Street. 1 item

Hodgson Street

## L THP/562



## [Hodgson Street] Rear of property showing decayed brickwork and mangle, possibly Hodgson Street area. 1 item

n.d.

n.d.

n.d.

n.d.



[Park Place/ Park Square] View unidentified property, possibly Park Place or Park Square, Marlborough Terrace. 1 item

L THP/564



Kings Square, Hull Looking east from Kings Place into Dinsdales Square, New George Street. 1 item

L THP/565



Robinson's Square View looking north out of Robinson's Square, New George Street. 1 item

L THP/566



Marlborough Terrace View looking west along Marlborough Terrace (No. 4