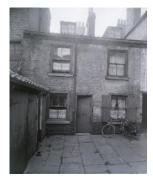

n.d.

n.d.

n.d.

n.d.

L THP/46

Harcourt Terrace View of bay windowed house, showing side passage, No. 1 Harcourt Terrace, Bukcingham Street. 1 item

Church Street Rear of unidentified house showing yard, possibly No. 71 Church Street. 1 item

**L THP/48** 

Susan's Terrace Rear wall of Susan's Terrace, Goodwin Street. 1 item

L THP/49

Susan's Terrace Susan's Terrace, Goodwin Street showing front of property. 1 item

L THP/50

Finkle Street View of warehouse, garage and shop premises. 1 item