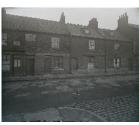

# L THP Health Department Photographs 1890s-1930s

**Historical Background:** The glass plates were acquired by Hull Central Library in early 1965 when the Kingston upon Hull Corporation Health Department vacated their offices in Alfred Gelder Street ahead of the demolition of the old Queens Hall.

The plates, which were found in cupboards, boxes and loose around the Department were saved from destruction and transferred to Hull's Central Library. Anything not too badly damaged by dirt and damp was retained and on examination they proved to have been taken on the whole by a photographer who had worked for the Health Department, but also for the Police and Town Planning Department. The glass plates therefore provide a valuable record of work undertaken by all three departments.

The main part of the collection consists of photographs of 18th and 19th century working class housing ordered to be improved or demolished under the various Housing of the Working Classess Acts. This makes the collection an important source for the study of streets, courts and terraces of Hull which were subsequently demolished.