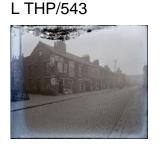

L THP/541

Mary's Place Interior of living room showing damp and rotten floorboards, Mary's Place, Ropery Street 1 item

L THP/542

Hodgson Street View looking east at Stephenson's Place from Providence Row, Hodgson Street (Similar view to L THP/544). 1 item

n.d.

n.d.

n.d.

n.d.

n.d.

n.d.

Norfolk Street View of the south side of Norfolk Street looking west. Includes premises of L.A. Johnson, stores. 1 item

View looking east at Stephenson's Place from

Providence Row, Hodgson Street (Similar view to

Hodgson Street

L THP/542).

1 item