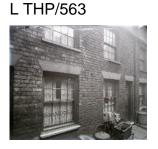

## L THP/562

## [Hodgson Street] Rear of property showing decayed brickwork and mangle, possibly Hodgson Street area. 1 item

n.d.

n.d.

n.d.

n.d.

[Park Place/ Park Square] View unidentified property, possibly Park Place or Park Square, Marlborough Terrace. 1 item