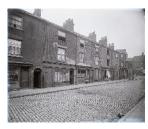

**Description:** Much of the property shown in the photographs dates from the beginning of the 19th century and some of it, especially in the Old Town, even earlier. The photographs themselves date from the 1880s to the 1930s.

The main part of the collection consists of photographs of 18th and 19th century working class housing ordered to be improved or demolished under the various Housing of the Working Classess Acts. This makes the collection an important source for the study of streets, courts and terraces of Hull which were subsequently demolished.