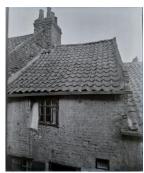

**Description:** Much of the property shown in the photographs dates from the beginning of the 19th century and some of it, especially in the Old Town, even earlier. The photographs themselves date from the 1880s to the 1930s.

The main part of the collection consists of photographs of 18th and 19th century working class housing ordered to be improved or demolished under the various Housing of the Working Classess Acts. This makes the collection an important source for the study of streets, courts and terraces of Hull which were subsequently demolished.