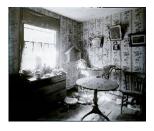

L THP/88

Cogan Street Interior of house showing district nurse or midwife at work. 1 item n.d.

n.d.

n.d.

n.d.

L THP/90

| Cogan Street                                      |  |
|---------------------------------------------------|--|
| Interior of house showing district nurse at work. |  |
| 1 item                                            |  |