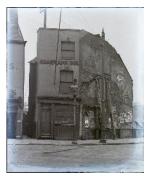

### L THP/29

[West Street] Unidentified court, possibly West Street. 1 item

n.d.

n.d.

n.d.

West Street Shops, Kilroy's lodging house (Nos. 36-38) and entrance to former Wares Court. 1 item

L THP/31

West Street Nos. 40-42 West Street showing Colgan's Newsagency. 1 item

L THP/32

West Street Rear of buildings possibly court at rear of houses fronting street (Nos. 36-38). 1 item

n.d.

L THP/33

Whiting's Place Whiting's Place, Hedon Road but does not tally with the O/S map. 1 item