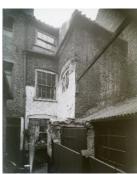

----------|
| L THP/1301 | Old Post Office Entry                                                                           |

75 Terrace

1 item

Porter Street.

n.d. View looking west along Old Post Office Entry, High Street. 1 item

n.d.

n.d.

n.d.

n.d.

L THP/1302





**Kingston Place** View looking west along Kingston Place (Nos. 1-10), Porter Street. 1 item

View looking west out of 75 Terrace (Nos. 1-4),

L THP/1304



Church Street, Drypool View looking west at Nos. 69-73 Church Street, Drypool. Duplicate of L THP/1309. 1 item



Station Court/ Canning Street Rear of property in Canning Street (Nos, 68 & 70) from Station Court. 1 item

L THP/1306



Church Street, Drypool View of north end of Church Street, Drypool showing Nos. 65-73. Duplicate of L THP/1310. 1 item

L THP/1307



View of rear of unidentified property, possibly Salthouse Lane area. 1 item

[Satlhouse Lane]

L THP/1308



[Salthouse Lane] Rear of unidentified property, possibly Salthouse Lane area. 1 item

n.d.

n.d.

n.d.

n.d.

n.d.

n.d.



L THP/1309

Church Street, Drypool View looking west at Nos. 69-73 Church Street, Drypool. Duplicate of L THP/1304. 1 item

L THP/1310 Church Street, Drypool View of north end of Church Street, Drypool showing Nos. 65-73. Duplicate of L THP/1306. 1 item

Location unknown

1 item

Interior of house showing damp.

L THP/1311



L THP/1312



Canning Street Nos. 68-72 Canning Street showing entrance to Eliza's Place & Station Court. 1 item

L THP/1313



[Canning Street] View of rear of unidentified property, possibly Canning Street area. 1 item

L THP/1314



[