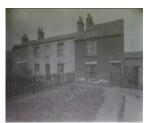

n.d.

n.d.

n.d.

n.d.

L THP/46

Harcourt Terrace View of bay windowed house, showing side passage, No. 1 Harcourt Terrace, Bukcingham Street. 1 item

Church Street Rear of unidentified house showing yard, possibly No. 71 Church Street. 1 item