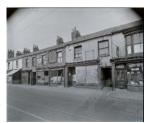

Rear view of unidentified premises.

Location unknown

1 item

L THP/181

L THP/182

[Thornton's Square] Rear view of three story buildings, possibly Thornton's Square, Posterngate. 1 item

L THP/183

West Street Nos. 14-24 West Street showing businesses on north side. Includes premises of Charles Keylock and A.E. Cammell, newsagents/ tobacconists. 1 item