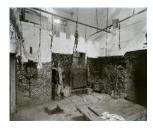

# L THP/120

[Prior Street/ Coelus Street] View of slaughterhouse, possibly in the area of Coelus Street or Prior Street. 1 item

L THP/121

[Prior Street/ Coelus Street] Slaughterhouse showing hanging carcass, possibly in the area of Coelus Street or Prior Street. 1 item

| ł         | Hull History Centre: Health Department Photographs                                                                 |      |
|-----------|--------------------------------------------------------------------------------------------------------------------|------|
| L THP/122 | [Prior Street/ Coelus Street]<br>Slaughterhouse showing ropes and hooks,<br>possibly Coelus Street area.<br>1 item | n.d. |
| L THP/123 | [Prior Street]<br>Exterior of unidentified building, possibly Prior<br>Street.<br>1 item                           | n.d. |
| L THP/124 | Location unknown<br>Rear of unidentified row of terraced houses.<br>1 item                                         | n.d. |
| L THP/125 | Providence Place<br>Rear of house fronting Thomas Street showing<br>entrance to Providence Place.<br>1 item        | n.d. |
| L THP/126 | York Street<br>Nos. 95-99 York Street, showing entrances to<br>Mary's Place and Joseph's Place.<br>1 item          | n.d. |
| L THP/127 | Mary Place<br>View of Nos. 1-4 Mary Place, York Street with<br>faint view of one interior.<br>1 item               | n.d. |
| L THP/128 | Mary Place<br>Rear of property fronting York Street showing<br>rugs, mangle, trunk, etc.<br>1 item                 | n.d. |