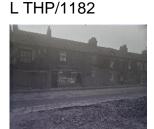

# L THP Health Department Photographs 1890s-1930s

**Historical Background:** The glass plates were acquired by Hull Central Library in early 1965 when the Kingston upon Hull Corporation Health Department vacated their offices in Alfred Gelder Street ahead of the demolition of the old Queens Hall.

The plates, which were found in cupboards, boxes and loose around the Department were saved from destruction and transferred to Hull's Central Library. Anything not too badly damaged by dirt and damp was retained and on examination they proved to have been taken on the whole by a photographer who had worked for the Health Department, but also for the Police and Town Planning Department. The glass plates therefore provide a valuable record of work undertaken by all three departments.

The main part of the collection consists of photographs of 18th and 19th century working class housing ordered to be improved or demolished under the various Housing of the Working Classess Acts. This makes the collection an important source for the study of streets, courts and terraces of Hull which were subsequently demolished.