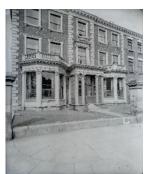

**Description:** Much of the property shown in the photographs dates from the beginning of the 19th century and some of it, especially in the Old Town, even earlier. The photographs themselves date from the 1880s to the 1930s.

The main part of the collection consists of photographs of 18th and 19th century working class housing ordered to be improved or demolished under the various Housing of the Working Classess Acts. This makes the collection an important source for the study of streets, courts and terraces of Hull which were subsequently demolished.