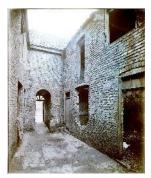

## L THP/562

## [Hodgson Street] Rear of property showing decayed brickwork and mangle, possibly Hodgson Street area. 1 item

n.d.

n.d.

n.d.

n.d.

[Park Place/ Park Square] View unidentified property, possibly Park Place or Park Square, Marlborough Terrace. 1 item