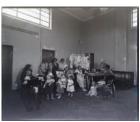

L THP/76

Brook Street Nos. 26-30 Brook Street showing premises of Arthur Spreckley and Blooms. 1 item

L THP/77

L THP/78

Location unknown Beryl Loftus school work. 1 item

Location unknown Beryl Loftus seated in hospital/clinic wearing artificial hands. 1 item n.d.

n.d.

n.d.

n.d.

L THP/79

Location unknown Beryl Loftus with mother. 1 item

L THP/80

Location unknown Beryl Loftus without hands and showing deformed left foot. 1 item

L THP/81