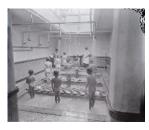

L THP/184

West Street Nos. 24-28 West Street showing shops and empty house with garden. 1 item

n.d.

n.d.

n.d.

n.d.

n.d.

| L THP/185 | West Street<br>Similar view to L THP/184.<br>1 item                                                                                   | n.d. |
|-----------|---------------------------------------------------------------------------------------------------------------------------------------|------|
| L THP/186 | Location unknown<br>School dental service, child being examined by<br>dentist.<br>1 item                                              | n.d. |
| L THP/187 | [Park Avenue]<br>Child having legs encased in plaster, possibly<br>Park Avenue School for Physcially Defective<br>Children.<br>1 item | n.d. |
| L THP/188 | Location unknown<br>Children being supervised during exercises in<br>gymnasium.<br>1 item                                             | n.d. |
| L THP/189 | Location unknown<br>Child during head X-Ray.<br>1 item                                                                                | n.d. |
| L THP/190 | Park Avenue, Hull<br>Children in playground of School.<br>1 item                                                                      | n.d. |