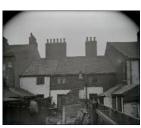

**Description:** Much of the property shown in the photographs dates from the beginning of the 19th century and some of it, especially in the Old Town, even earlier. The photographs themselves date from the 1880s to the 1930s.

The main part of the collection consists of photographs of 18th and 19th century working class housing ordered to be improved or demolished under the various Housing of the Working Classess Acts. This makes the collection an important source for the study of streets, courts and terraces of Hull which were subsequently demolished.