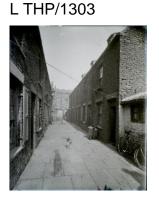

L THP/303

| William's Place                                |  |
|------------------------------------------------|--|
| View looking west and showing two houses (Nos. |  |
| 1-2), William's Place, Marlborough Terrace.    |  |
| 1 item                                         |  |
|                                                |  |