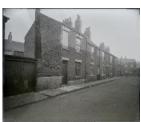

**Description:** Much of the property shown in the photographs dates from the beginning of the 19th century and some of it, especially in the Old Town, even earlier. The photographs themselves date from the 1880s to the 1930s.

The main part of the collection consists of photographs of 18th and 19th century working class housing ordered to be improved or demolished under the various Housing of the Working Classess Acts. This makes the collection an important source for the study of streets, courts and terraces of Hull which were subsequently demolished.