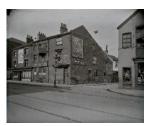

**Description:** Much of the property shown in the photographs dates from the beginning of the 19th century and some of it, especially in the Old Town, even earlier. The photographs themselves date from the 1880s to the 1930s.

The main part of the collection consists of photographs of 18th and 19th century working class housing ordered to be improved or demolished under the various Housing of the Working Classess Acts. This makes the collection an important source for the study of streets, courts and terraces of Hull which were subsequently demolished.