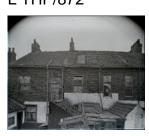

**Description:** Much of the property shown in the photographs dates from the beginning of the 19th century and some of it, especially in the Old Town, even earlier. The photographs themselves date from the 1880s to the 1930s.

The main part of the collection consists of photographs of 18th and 19th century working class housing ordered to be improved or demolished under the various Housing of the Working Classess Acts. This makes the collection an important source for the study of streets, courts and terraces of Hull which were subsequently demolished.