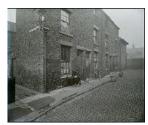

**Description:** Much of the property shown in the photographs dates from the beginning of the 19th century and some of it, especially in the Old Town, even earlier. The photographs themselves date from the 1880s to the 1930s.

The main part of the collection consists of photographs of 18th and 19th century working class housing ordered to be improved or demolished under the various Housing of the Working Classess Acts. This makes the collection an important source for the study of streets, courts and terraces of Hull which were subsequently demolished.