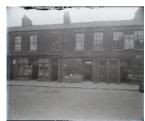

**Description:** Much of the property shown in the photographs dates from the beginning of the 19th century and some of it, especially in the Old Town, even earlier. The photographs themselves date from the 1880s to the 1930s.

The main part of the collection consists of photographs of 18th and 19th century working class housing ordered to be improved or demolished under the various Housing of the Working Classess Acts. This makes the collection an important source for the study of streets, courts and terraces of Hull which were subsequently demolished.