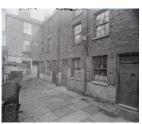

**Description:** Much of the property shown in the photographs dates from the beginning of the 19th century and some of it, especially in the Old Town, even earlier. The photographs themselves date from the 1880s to the 1930s.

The main part of the collection consists of photographs of 18th and 19th century working class housing ordered to be improved or demolished under the various Housing of the Working Classess Acts. This makes the collection an important source for the study of streets, courts and terraces of Hull which were subsequently demolished.