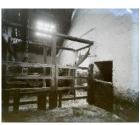

**Description:** Much of the property shown in the photographs dates from the beginning of the 19th century and some of it, especially in the Old Town, even earlier. The photographs themselves date from the 1880s to the 1930s.

The main part of the collection consists of photographs of 18th and 19th century working class housing ordered to be improved or demolished under the various Housing of the Working Classess Acts. This makes the collection an important source for the study of streets, courts and terraces of Hull which were subsequently demolished.