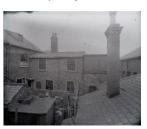

**Description:** Much of the property shown in the photographs dates from the beginning of the 19th century and some of it, especially in the Old Town, even earlier. The photographs themselves date from the 1880s to the 1930s.

The main part of the collection consists of photographs of 18th and 19th century working class housing ordered to be improved or demolished under the various Housing of the Working Classess Acts. This makes the collection an important source for the study of streets, courts and terraces of Hull which were subsequently demolished.