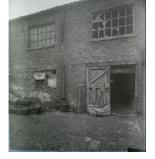

**Description:** Much of the property shown in the photographs dates from the beginning of the 19th century and some of it, especially in the Old Town, even earlier. The photographs themselves date from the 1880s to the 1930s.