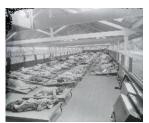

Location unknown Rear of farmhouse and outbuildings dated 10 Feb [year unknown]. 1 item

L THP/218

Location unknown Front of farmhouse in derelict condition dated 10 Feb [year unknown]. 1 item

L THP/219

Hedon Road, Hull Maternity Home, ward interior showing patients and staff. 1 item

Hedon Road, Hull Maternity Home, labour ward. 1 item

1 item

L THP/224

Location unknown Hospital showing childrens ward with staff and patients. 1 item

L THP/225

Anlaby Road, Hull Nurses dining room, nurses home. 1 item