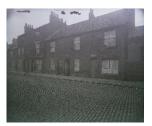

# L THP Health Department Photographs 1890s-1930s

**Historical Background:** The glass plates were acquired by Hull Central Library in early 1965 when the Kingston upon Hull Corporation Health Department vacated their offices in Alfred Gelder Street ahead of the demolition of the old Queens Hall.

The plates, which were found in cupboards, boxes and loose around the Department were saved from destruction and transferred to Hull's Central Library. Anything not too badly damaged by dirt and damp was retained and on examination they proved to have been taken on the whole by a photographer who had worked for the Health Department, but also for the Police and Town Planning Department. The glass plates therefore provide a valuable record of work undertaken by all three departments.

The main part of the collection consists of photographs of 18th and 19th century working class housing ordered to be improved or demolished under the various Housing of the Working Classess Acts. This makes the collection an important source for the study of streets, courts and terraces of Hull which were subsequently demolished.