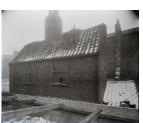

**Description:** Much of the property shown in the photographs dates from the beginning of the 19th century and some of it, especially in the Old Town, even earlier. The photographs themselves date from the 1880s to the 1930s.

The main part of the collection consists of photographs of 18th and 19th century working class housing ordered to be improved or demolished under the various Housing of the Working Classess Acts. This makes the collection an important source for the study of streets, courts and terraces of Hull which were subsequently demolished.