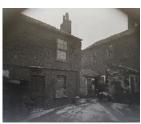

# L THP Health Department Photographs 1890s-1930s

**Historical Background:** The glass plates were acquired by Hull Central Library in early 1965 when the Kingston upon Hull Corporation Health Department vacated their offices in Alfred Gelder Street ahead of the demolition of the old Queens Hall.

The plates, which were found in cupboards, boxes and loose around the Department were saved from destruction and transferred to Hull's Central Library. Anything not too badly damaged by dirt and damp was retained and on examination they proved to have been taken on the whole by a photographer who had worked for the Health Department, but also for the Police and Town Planning Department. The glass plates therefore provide a valuable record of work undertaken by all three departments.

The main part of the collection consists of photographs of 18th and 19th century working class housing ordered to be improved or demolished under the various Housing of the Working Classess Acts. This makes the collection an important source for the study of streets, courts and terraces of Hull which were subsequently demolished.