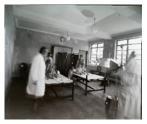

L THP/88

Cogan Street Interior of house showing district nurse or midwife at work. 1 item n.d.

n.d.

n.d.

n.d.

L THP/90

| Cogan Street                                      |  |
|---------------------------------------------------|--|
| Interior of house showing district nurse at work. |  |
| 1 item                                            |  |