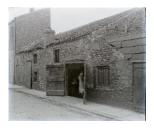

**Description:** Much of the property shown in the photographs dates from the beginning of the 19th century and some of it, especially in the Old Town, even earlier. The photographs themselves date from the 1880s to the 1930s.

The main part of the collection consists of photographs of 18th and 19th century working class housing ordered to be improved or demolished under the various Housing of the Working Classess Acts. This makes the collection an important source for the study of streets, courts and terraces of Hull which were subsequently demolished.