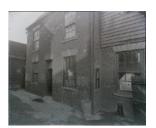

# L THP Health Department Photographs 1890s-1930s

**Historical Background:** The glass plates were acquired by Hull Central Library in early 1965 when the Kingston upon Hull Corporation Health Department vacated their offices in Alfred Gelder Street ahead of the demolition of the old Queens Hall.