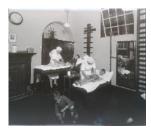

L THP/88

Cogan Street Interior of house showing district nurse or midwife at work. 1 item n.d.

n.d.

n.d.

n.d.

L THP/90

| Cogan Street                                      |  |
|---------------------------------------------------|--|
| Interior of house showing district nurse at work. |  |
| 1 item                                            |  |