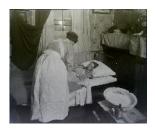

L THP/88

Cogan Street Interior of house showing district nurse or midwife at work. 1 item n.d.

n.d.

n.d.

n.d.

L THP/90

| Cogan Street                                      |  |
|---------------------------------------------------|--|
| Interior of house showing district nurse at work. |  |
| 1 item                                            |  |