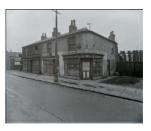

### L THP/29

[West Street] Unidentified court, possibly West Street. 1 item

n.d.

n.d.

n.d.

West Street Shops, Kilroy's lodging house (Nos. 36-38) and entrance to former Wares Court. 1 item

L THP/31

West Street Nos. 40-42 West Street showing Colgan's Newsagency. 1 item

L THP/32

West Street Rear of buildings possibly court at rear of houses fronting street (Nos. 36-38). 1 item

n.d.

L THP/33

Whiting's Place Whiting's Place, Hedon Road but does not tally with the O/S map. 1 item