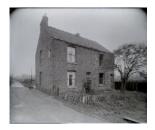

**Description:** Much of the property shown in the photographs dates from the beginning of the 19th century and some of it, especially in the Old Town, even earlier. The photographs themselves date from the 1880s to the 1930s.

The main part of the collection consists of photographs of 18th and 19th century working class housing ordered to be improved or demolished under the various Housing of the Working Classess Acts. This makes the collection an important source for the study of streets, courts and terraces of Hull which were subsequently demolished.