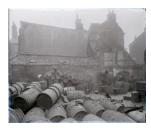

n.d.

**Staniforth Place** Nos. 7-9 Staniforth Place showing entrance to Airedale Terrace. 1 item

L THP/364 Staniforth Place n.d. Nos. 5-7 Staniforth Place showing entrance to Somerset Terrace. 1 item

| L THP/365 | Airedale Terrace<br>Airedale Terrace, Staniforth Place. | n.d. |
|-----------|---------------------------------------------------------|------|
|           | 1 item                                                  |      |