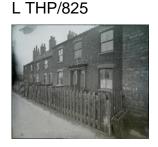

# L THP Health Department Photographs 1890s-1930s

**Historical Background:** The glass plates were acquired by Hull Central Library in early 1965 when the Kingston upon Hull Corporation Health Department vacated their offices in Alfred Gelder Street ahead of the demolition of the old Queens Hall.

**Description:** Much of the property shown in the photographs dates from the beginning of the 19th century and some of it, especially in the Old Town, even earlier. The photographs themselves date from the 1880s to the 1930s.

The main part of the collection consists of photographs of 18th and 19th century working class housing ordered to be improved or demolished under the various Housing of the Working Classess Acts. This makes the collection an important source for the study of streets, courts and terraces of Hull which were subsequently demolished.