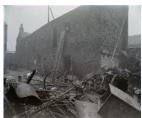

Although not included in the description, **L THP/1681-1689** show damage sustained to trawlers in Hull's St. Andrew's Dock, including what appears to look like bullet, shell and shrapnel damage. These images may therefore show the aftermath of the Dogger Bank Incident, also referred to as the Russain Outrage, when the Baltic Fleet of the Imperial Russian Navy mistook a British trawler fleet from Hull in the Dogger Bank area of the North Sea for Imperial Japanese Navy torpedo boats and fired on them.