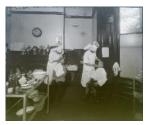

The collection also contains photographs of services such as early school clinics, and domicilary welfare services.

These Health Department images were formerly at reference L followed by the image number. They are now under the reference L THP. The image number reamains unchanged.