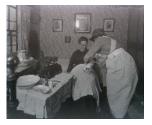

L THP/88

Cogan Street Interior of house showing district nurse or midwife at work. 1 item n.d.

n.d.

n.d.

n.d.

L THP/90

| Cogan Street                                      |  |
|---------------------------------------------------|--|
| Interior of house showing district nurse at work. |  |
| 1 item                                            |  |