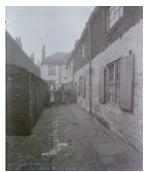

# L THP Health Department Photographs 1890s-1930s

**Historical Background:** The glass plates were acquired by Hull Central Library in early 1965 when the Kingston upon Hull Corporation Health Department vacated their offices in Alfred Gelder Street ahead of the demolition of the old Queens Hall.