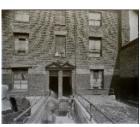

# L THP Health Department Photographs 1890s-1930s

**Historical Background:** The glass plates were acquired by Hull Central Library in early 1965 when the Kingston upon Hull Corporation Health Department vacated their offices in Alfred Gelder Street ahead of the demolition of the old Queens Hall.