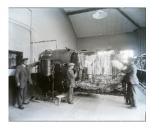

n. 1 item

L THP/1234



[Ann's Place] View of unidentified houses in court, possibly Ann's Place, Porter Street. 1 item

L THP/1235



| Upper Union Street                                |
|---------------------------------------------------|
| View of west side of Upper Union Street (Nos. 22- |
| 24).                                              |
| 1 item                                            |

L THP/1236



Harry's Place View of houses at north end of Harry's Place, Adelaide Street. 1 item

L THP/1237



Chatham Place View of houses in Chatham Place, Adelaide Street. 1 item

n.d.

n.d.

n.d.

n.d.

n.d.

n.d.



L THP/1238



Scarborough Street Group of immigrants outside of disinfecting station. 1 item

| L | Тŀ | ΙP/′ | 1239 |
|---|----|------|------|
| _ |    |      |      |



Scarborough Street Laundry room in disinfecting station. 1 item

Scarborough Street

1 item

L THP/1240



L THP/1241



Scarborough Street Laundry room in disinfecting station. 1 item

Laundry room in disinfecting station.

L THP/1242 Perseverance Place Perseverance Place, Woods Lane. Duplicate of L THP/1243. 1 item

L THP/1243



Perseverance Place Perseverance Place, Woods Lane . Duplicate of L THP/1242. 1 item

L THP/1244



Providence Place Nos. 1-6 Providence Place, Woods Lane 1 item n.d.

n.d.

n.d.

n.d.

n.d.

L THP/1245



Woods Lane Nos. 9-10 Woods Lane, showing entrance to Providence Place. 1 item

**Perseverance Place** 

1 item

Perseverance Place, Woods Lane.

L THP/1246



L THP/1247





L THP/1248



Location unknown Unidentified view of rear of property. 1 item

L THP/