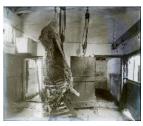

# L THP/120

[Prior Street/ Coelus Street] View of slaughterhouse, possibly in the area of Coelus Street or Prior Street. 1 item

L THP/121

[Prior Street/ Coelus Street] Slaughterhouse showing hanging carcass, possibly in the area of Coelus Street or Prior Street. 1 item

| ł         | Hull History Centre: Health Department Photographs                                                                 |      |
|-----------|--------------------------------------------------------------------------------------------------------------------|------|
| L THP/122 | [Prior Street/ Coelus Street]<br>Slaughterhouse showing ropes and hooks,<br>possibly Coelus Street area.<br>1 item | n.d. |
| L THP/123 | [Prior Street]<br>Exterior of unidentified building, possibly Prior<br>Street.<br>1 item                           | n.d. |
| L THP/124 | Location unknown<br>Rear of unidentified row of terraced houses.<br>1 item                                         | n.d. |
| L THP/125 | Providence Place<br>Rear of house fronting Thomas Street showing<br>entrance to Providence Place.<br>1 item        | n.d. |
| L THP/126 | York Street<br>Nos. 95-99 York Street, showing entrances to<br>Mary's Place and Joseph's Place.<br>1 item          | n.d. |
| L THP/127 | Mary Place<br>View of Nos. 1-4 Mary Place, York Street with<br>faint view of one interior.<br>1 item               | n.d. |
| L THP/128 | Mary Place<br>Rear of property fronting York Street showing<br>rugs, mangle, trunk, etc.<br>1 item                 | n.d. |