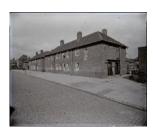

The main part of the collection consists of photographs of 18th and 19th century working class housing ordered to be improved or demolished under the various Housing of the Working Classess Acts. This makes the collection an important source for the study of streets, courts and terraces of Hull which were subsequently demolished.