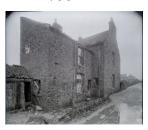

**Description:** Much of the property shown in the photographs dates from the beginning of the 19th century and some of it, especially in the Old Town, even earlier. The photographs themselves date from the 1880s to the 1930s.

The main part of the collection consists of photographs of 18th and 19th century working class housing ordered to be improved or demolished under the various Housing of the Working Classess Acts. This makes the collection an important source for the study of streets, courts and terraces of Hull which were subsequently demolished.