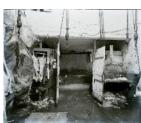

**Description:** Much of the property shown in the photographs dates from the beginning of the 19th century and some of it, especially in the Old Town, even earlier. The photographs themselves date from the 1880s to the 1930s.

The main part of the collection consists of photographs of 18th and 19th century working class housing ordered to be improved or demolished under the various Housing of the Working Classess Acts. This makes the collection an important source for the study of streets, courts and terraces of Hull which were subsequently demolished.