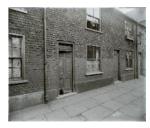

n.d.

n.d.

n.d.

n.d.

L THP/46

Harcourt Terrace View of bay windowed house, showing side passage, No. 1 Harcourt Terrace, Bukcingham Street. 1 item

Church Street Rear of unidentified house showing yard, possibly No. 71 Church Street. 1 item

**L THP/48** 

Susan's Terrace Rear wall of Susan's Terrace, Goodwin Street. 1 item

L THP/49

Susan's Terrace Susan's Terrace, Goodwin Street showing front of property. 1 item

L THP/50

Finkle Street View of warehouse, garage and shop premises. 1 item