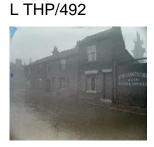

Edgar Street north side between Commerce Lane and Alfred Street. 1 item

L THP/487



Edgar Street Edgar Street showing the rear of property in picture L THP/486. 1 item

L THP/488



Edgar Street Edgar Street (Nos. 12-23) showing entrance to Commerce Lane. 1 item

Scrap Yard, may be Longstaffs, Alfred Street.

L THP/489



[Alfred Street]

1 item

L THP/490



| Edgar Street                                   |  |
|------------------------------------------------|--|
| Corner of Edgar Street (Nos. 42-45) and Alfred |  |
| Street                                         |  |
| 1 item                                         |  |

n.d.

n.d.

n.d.

n.d.

n.d.

## L THP/491



Edgar Street View looking east showing rear of property in Edgar Street from Annie's Place. 1 item

n.d.

n.d.

n.d.



Alfred Street n.d. Row of houses showing entrance to Annies Place, Alfred Street? (No. 22). 1 item



Edgar Street View south side of Edgar Street showing Nos. 60-64. 1 item

L THP/494



Edgar Street South east corner of Edgar Street (Nos. 55-60) and Mechanics Lane. 1 item

L THP/495



Marvel Street View of the rear of No. 33 Marvel Street and No. 34 Raikes Street. Duplicate of L THP/500. 1 item



Grimsby Lane Grimsby Lane looking east near to its junction with Grimsby Lane Alley. 1 item

L THP/497

n.d.

n.d.



Grimsby Lane View looking west along Grimsby Lane (Similar to L THP/494). Includes premises of F. Tongue, basket maker. 1 item

L THP/498



Grimsby Lane View looking west along Grimsby Lane (Similar to L THP/497). Includes premises of F. Tougue, basket maker. 1 item

L THP/4