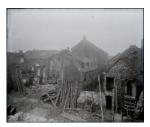

**Description:** Much of the property shown in the photographs dates from the beginning of the 19th century and some of it, especially in the Old Town, even earlier. The photographs themselves date from the 1880s to the 1930s.

The main part of the collection consists of photographs of 18th and 19th century working class housing ordered to be improved or demolished under the various Housing of the Working Classess Acts. This makes the collection an important source for the study of streets, courts and terraces of Hull which were subsequently demolished.