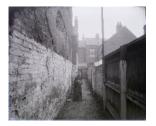

## L THP/562

## [Hodgson Street] Rear of property showing decayed brickwork and mangle, possibly Hodgson Street area. 1 item

n.d.

n.d.

n.d.

n.d.

[Park Place/ Park Square] View unidentified property, possibly Park Place or Park Square, Marlborough Terrace. 1 item