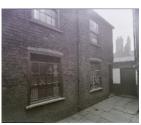

n.d.

n.d.

n.d.

n.d.

L THP/46

Harcourt Terrace View of bay windowed house, showing side passage, No. 1 Harcourt Terrace, Bukcingham Street. 1 item

Church Street Rear of unidentified house showing yard, possibly No. 71 Church Street. 1 item