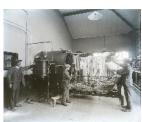

# L THP Health Department Photographs 1890s-1930s

**Historical Background:** The glass plates were acquired by Hull Central Library in early 1965 when the Kingston upon Hull Corporation Health Department vacated their offices in Alfred Gelder Street ahead of the demolition of the old Queens Hall.

The plates, which were found in cupboards, boxes and loose around the Department were saved from destruction and transferred to Hull's Central Library. Anything not too badly damaged by dirt and damp was retained and on examination they proved to have been taken on the whole by a photographer who had worked for the Health Department, but also for the Police and Town Planning Department. The glass plates therefore provide a valuable record of work undertaken by all three departments.