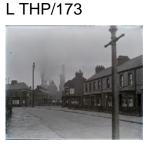

n.d.

n.d.

n.d.

n.d.

St. Leonard's Road St. Leonard's Road showing Sculcoates power Station in background. 1 item

L THP/174

Barrel Court

L THP/175